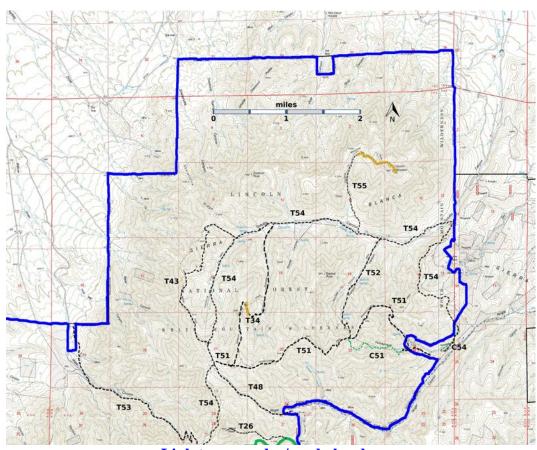

Link to map color/symbol codes

T26, T34, T43, T48, T51, T52, T53 (partial), T54, and T55 are shown as labeled, black dashed lines on the map. The solid blue line is the border of the White Mountain Wilderness. The solid green line is T25 Crest Trail.

**CAUTION:** T43 is shown incorrectly on many Forest Service maps.

**DESCRIPTION:** T43 branches off of the initial portion of T54, as it goes north. There is a fallen wooden sign at the point that T43 leaves T54. The first 0.1 mile of T43 passes through a grassy area, and the tread can be faint. Stay on the contour, pass to the high side of an isolated juniper tree, and look for a gap in the trees. Just beyond this gap, there is large cairn, which marks the descent down the ridge. About 0.3 miles further, T43 makes a short (20 feet) jog to the left and then continues along the ridge. We built a cairn at this point and put a dead tree across the straight ahead path.

T43 has multiple "hogbacks" before descending smoothly into Tortolita Canyon to meet T54. T43 is signed at the lower junction with T54.

ACCESS: From T54. Use T48 or T51 to reach T54.

## **GPS Coordinates for Key Points**

| NAD83                           | Lat/Lon hddd mm ss.s        | UTM (13 S)        |
|---------------------------------|-----------------------------|-------------------|
| Junction of T43 and T54 (north) | N33 32 05.3<br>W105 48 04.4 | 425607<br>3710865 |
| Junction of T43 and T54 (south) | N33 30 52.8<br>W105 48 29.0 | 424956<br>3708636 |