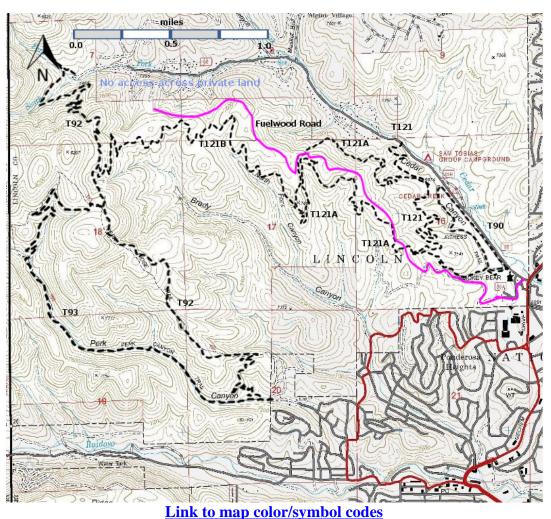

T90, T92, T93, T121, T121A, and T121B are shown as black dashed lines on the map.

NOTE: The old T121B has been incorporated into the current T121A. .

**DESCRIPTION:** T121B connects T121A to T92. It is a new trail designed for cyclists. It passes through mature ponderosa and fir forests.

ACCESS: It is not possible to drive to either trailhead.

To access the west (upper) trailhead, Start at the north trailhead of T92 and hike 1.9 miles to its junction with T121B. To access the east (lower) trailhead, start at the north end of T120, hike 0.3 miles to its junction with T121A, and then hike along T121A for 1.5 miles to its junction with T121B.

## **GPS** Coordinates for Key Points

| NAD83             | Lat/Lon hddd mm ss.s | UTM (13 S) |
|-------------------|----------------------|------------|
| Junction of T121A | N33 21 29.8          | 435070     |
| and T121B         | W105 41 52.4         | 3691223    |
| Junction of T121B | N33 21 38.2          | 433233     |
| and T92           | W105 43 03.6         | 3691494    |